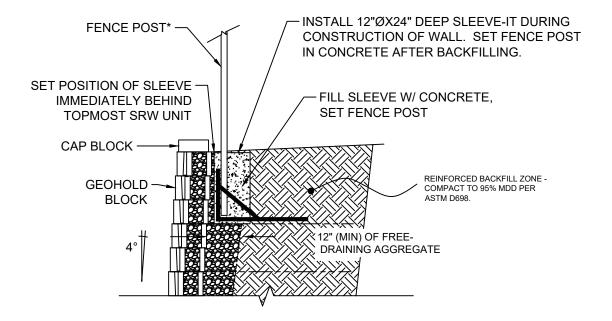

THE SLEEVE-IT PRODUCT SHALL BE EVENLY SPACED. USE OF THE SLEEVE-IT SYSTEM IS LIMITED TO THE FOLLOWING FENCING APPLICATIONS WITHOUT CONSIDERATION OF WIND LOAD:

- 8-FOOT HIGH AND UNDER CHAIN LINK FENCES
- 6-FOOT HIGH AND UNDER WOOD FENCE WITH GAPS BETWEEN BOARDS
- 6-FOOT HIGH AND UNDER BALUSTRADE PVC, STEEL, ALUMINIUM, OR WROUGHT IRON FENCES

GeoHold® Retaining Wall System
ALTERNATE FENCE CROSS SECTION

| Scale:       | Drawn by:       |
|--------------|-----------------|
| 3/8" = 1'-0" | EL              |
| Date:        | Drawing number: |
| 3/15/2023    | GH08            |
|              |                 |