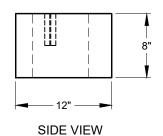

 $\frac{\text{CAP UNIT}}{\text{(MAY VARY BY MANUFACTURER)}}$ 

FRONT VIEW

FIBERGLASS PIN

<u>CORNER UNIT</u> (MAY VARY BY MANUFACTURER)

This drawing is for illustrative purposes only and should not be used for construction without the signature of a registered professional engineer.