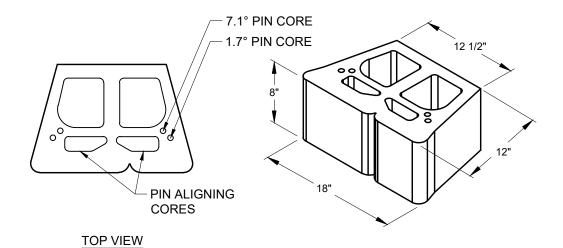

 $\frac{\text{CAP UNIT}}{\text{(MAY VARY BY MANUFACTURER)}}$ 

FRONT VIEW

FIBERGLASS PIN

<u>CORNER UNIT</u> (MAY VARY BY MANUFACTURER)

This drawing is for illustrative purposes only and should not be used for construction without the signature of a registered professional engineer.