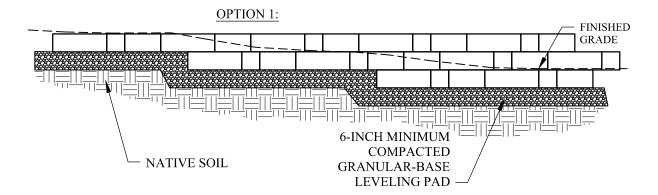

Anchor Wall Engineering, LLC 5959 Baker Road, Suite 390 Minnetonka, MN 55345 These graphic representations are intended for preliminary design purposes only and are not to be used for construction without the signature of a registered professional engineer.

© 2012 Anchor Wall Engineering, LLC ® and TM Anchor Wall Systems, Inc.

| Drawn By:<br>AWE | Bayfield® 6" Multipiece Retaining Wall System |
|------------------|-----------------------------------------------|
| Date:            |                                               |
| 3/2/2012         | Typical Step-Up Detail                        |
| Scale:           | Project Information: Typical Details For      |
| 3/8"=1'-0"       | Conventional Retaining Walls                  |