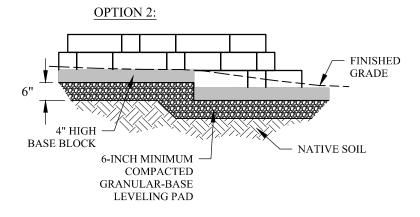

Anchor Wall Engineering, LLC 5959 Baker Road, Suite 390 Minnetonka, MN 55345 These graphic representations are intended for preliminary design purposes only and are not to be used for construction without the signature of a registered professional engineer.

© 2012 Anchor Wall Engineering, LLC ® and TM Anchor Wall Systems, Inc.

| Drawn By:<br>AWE | Bayfield® 6" Multipiece Retaining Wall System |
|------------------|-----------------------------------------------|
| Date:            |                                               |
| 3/2/2012         | Typical Step-Up Detail                        |
| Scale:           | Project Information: Typical Details For      |
| 3/8"=1'-0"       | Conventional Retaining Walls                  |