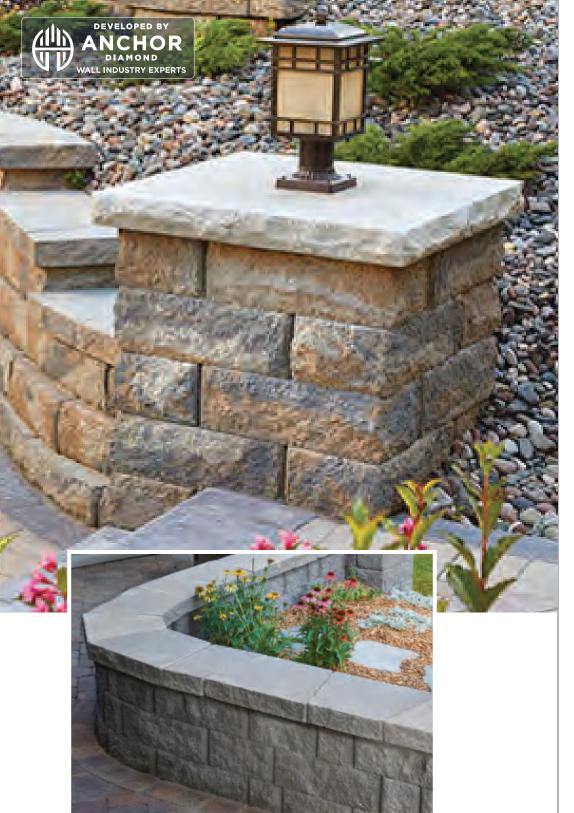

## **HIGHLAND** STONE<sup>®</sup> 2.0

FREESTANDING WALL INSTALLATION

BACK-TO BACK EASY INTALLAION AS AN ALTERNATIVE TO NATURAL STONE

## **OFEATURES & BENEFITS**

- Create curved freestanding walls with virtually no cutting
- Column units can create 24-inch, 21inch or 18-inch column
- Multiple cap options available to create unique looks
- Base block designed for faster installation
- · Three lengths of wall block provides a more random look