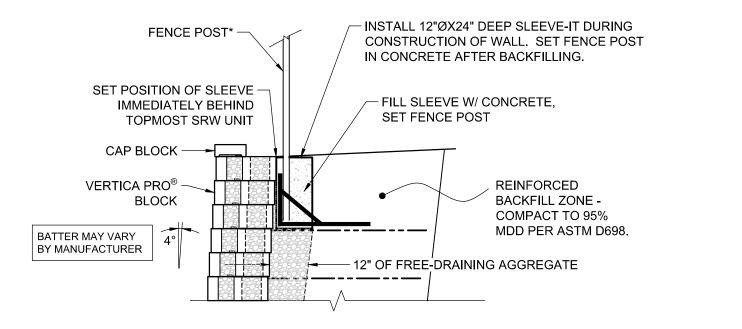

FOR MORE INFORMATION CONTACT: ADVANCED HARDSCAPE SOLUTIONS LLC 1-866-843-0500 OR INFO@ADVANCEDHARDSCAPE.COM

\*FENCING SYSTEMS APPROVED FOR USE WITH SLEEVE-IT ARE LIMITED TO THE FOLLOWING HEIGHTS:

- A. CHAIN LINK UP TO 8 FEET ABOVE FINISHED GRADE WITH POST SPACING OF 8 FEET (MIN).
- B. ORNAMENTAL (STEEL, ALUMINUM, WROUGHT IRON) POST UP TO 6 FEET ABOVE GRADE WITH POST SPACING OF 10 FEET (MIN).
- C. OPEN BOARD / GAP BOARD (70% OPEN) POST UP TO 6 FEET ABOVE FINISHED GRADE WITH POST SPACING OF 6 FEET (MIN).

Scale: Drawn by: ANCHOR® Vertica Pro® Straight Face Retaining Wall System This drawing is for illustrative 3/8" = 1'-0" LM purposes only and should not be BUILD SOMETHING BEAUTIFUI used for construction without the Date: Drawing number signature of a registered © 2015 Anchor Wall Engineering, LLC Fence Section with Sleeve-It VPST10 professional engineer. ----® and <sup>™</sup> Anchor Wall Systems, Inc. www.anchorwall.com