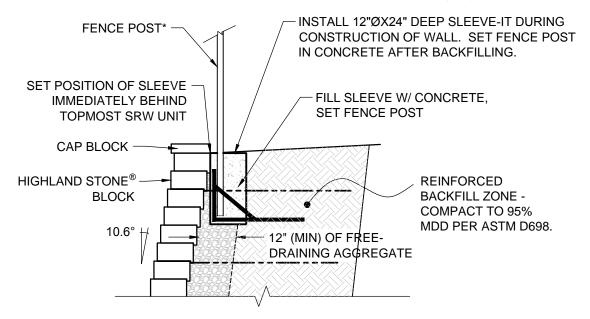

FOR MORE INFORMATION CONTACT: ADVANCED HARDSCAPE SOLUTIONS LLC 1-866-843-0500 OR INFO@ADVANCEDHARDSCAPE.COM

\*FENCING SYSTEMS APPROVED FOR USE WITH SLEEVE-IT ARE LIMITED TO THE FOLLOWING HEIGHTS:

- A. CHAIN LINK UP TO 8 FEET ABOVE FINISHED GRADE WITH POST SPACING OF 8 FEET (MIN)
- B. ORNAMENTAL (STEEL, ALUMINUM, WROUGHT IRON) POST UP TO 6 FEET ABOVE GRADE WITH POST SPACING OF 10 FEET (MIN)
- C. OPEN BOARD / GAP BOARD (70% OPEN) POST UP TO 6 FEET ABOVE FINISHED GRADE WITH POST SPACING OF 6 FEET (MIN)

© 2015 Anchor Wall Engineering, LLC
® and ™ Anchor Wall Systems, Inc.
www.anchorwall.com

This drawing is for illustrative purposes only and should not be used for construction without the signature of a registered professional engineer. Highland Stone® Retaining Wall System
Alternate Fence Cross Section