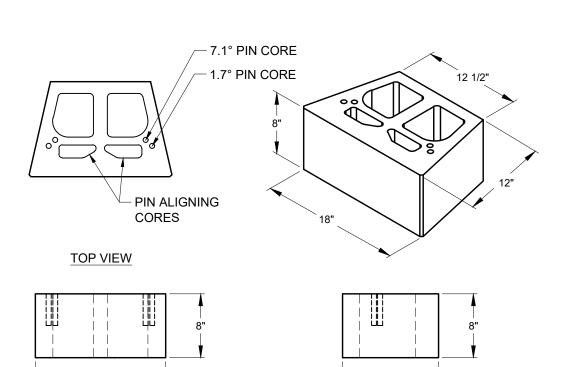

 $\frac{\text{CAP UNIT}}{\text{(MAY VARY BY MANUFACTURER)}}$ 

CORNER UNIT (MAY VARY BY MANUFACTURER)

SIDE VIEW

FIBERGLASS PIN

FRONT VIEW

This drawing is for illustrative purposes only and should not be used for construction without the signature of a registered professional engineer.