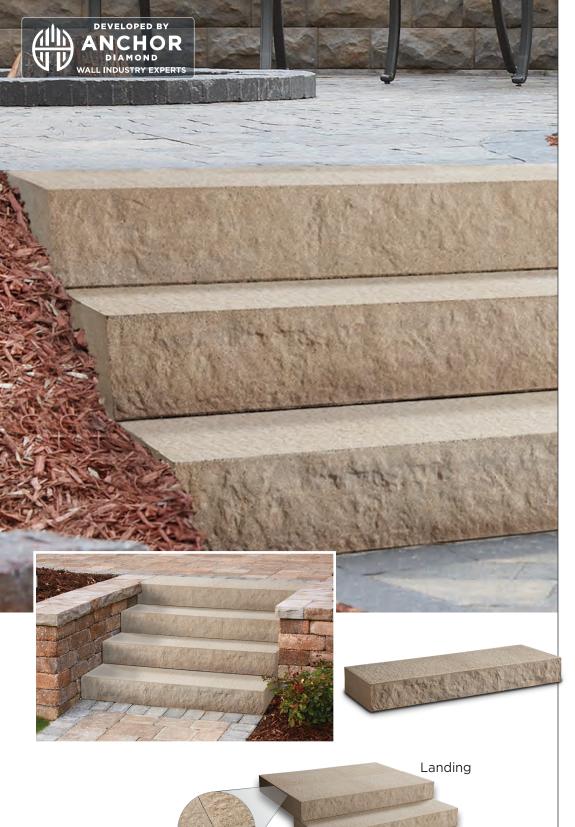

## **⊘** FEATURES & BENEFITS

- Each step unit has two unique faces on the rise. When nested together, the narrower joint creates a landing with excellent aesthetics.
- Smooth sides allow steps to be placed side by side for longer treads
- Double-sided texture on rise means steps can be rotated for optimal aesthetics
- Even bottom and consistent size offer installation ease
- Palletized for easy skid-steer loader removal
- Dry-cast production provides consistent color throughout the unit
- Subtly textures surface provides traction

## 🗞 SHAPES & SIZES

Nested together

ANCHOR DIAMOND Group 5909 Baker Rd. Suite 550 Minnetonka, MN 55345 \$1-952-933-8855

Stair tread

For more info visit <u>AnchorDiamo</u>nd.com

©2023 ANCHOR DIAMOND Group. All rights reserved. AD23-001-LANDINGS