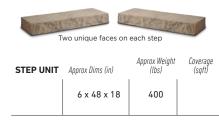

## **⊘** FEATURES & BENEFITS

- Each step unit has two unique faces on the rise. When nested together, the narrower joint creates a landing with excellent aesthetics.
- Smooth sides allow steps to be placed side by side for longer treads
- Double-sided texture on rise means steps can be rotated for optimal aesthetics
- Even bottom and consistent size offer installation ease
- Palletized for easy skid-steer loader removal
- Dry-cast production provides consistent color throughout the unit
- Subtly textures surface provides traction

## 🗞 SHAPES & SIZES

Nested together

ANCHOR DIAMOND Group 5909 Baker Rd. Suite 550 Minnetonka, MN 55345 \$1-952-933-8855

Stair tread

For more info visit <u>AnchorDiamo</u>nd.com

©2023 ANCHOR DIAMOND Group. All rights reserved. AD23-001-LANDINGS