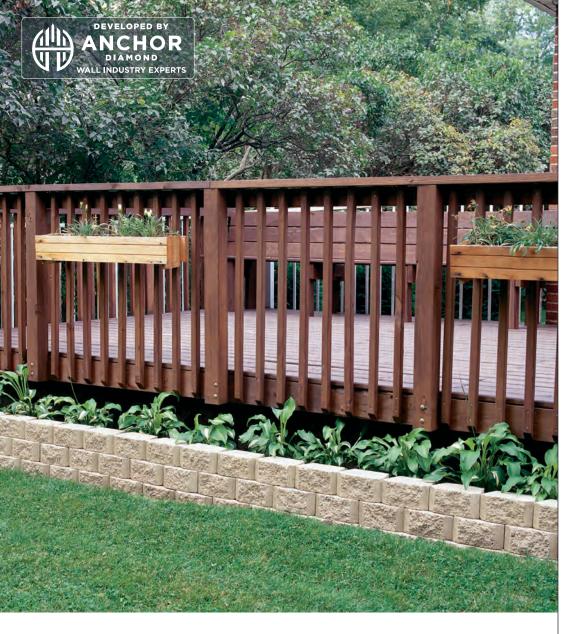

## BORDER STONE<sup>™</sup>

RETAINING WALL SYSTEM

BORDER WALL SYSTEM FOR WALKWAYS AND GARDEN BOUNDARIES EASY TO INSTALL

ANCHOR DIAMOND Group 5909 Baker Rd. Suite 550 Minnetonka, MN 55345

**\**1-952-933-8855

## **© FEATURES & BENEFITS**

- Retaining walls up to 1 foot 4 inches tall
- Suitable for garden boundaries and planter ring walls
- Minimum inside radius, measured on the base course to the front of the units: 3 feet 4inches
- Minimum outside radius, measure on the top course to the front of the units 1 feet 6 inches
- Setback/ System Batter: ¾" / 10.6 degrees