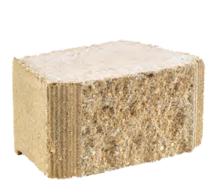

## & SHAPES & SIZES

| BLOCK | Approx Dims (in) | Approx Weight<br>(lbs) | Coverage<br>(sqft) |
|-------|------------------|------------------------|--------------------|
|       | 4 x 8 x 5.5      | 12                     | .22                |