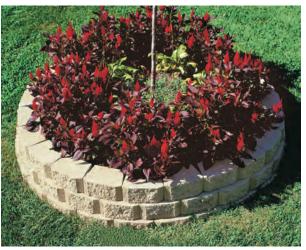

## **© FEATURES & BENEFITS**

- Retaining walls up to 1 foot 4 inches tall
- Suitable for garden boundaries and planter ring walls
- Minimum inside radius, measured on the base course to the front of the units: 3 feet 4inches
- Minimum outside radius, measure on the top course to the front of the units 1 feet 6 inches
- Setback/ System Batter: ¾" / 10.6 degrees