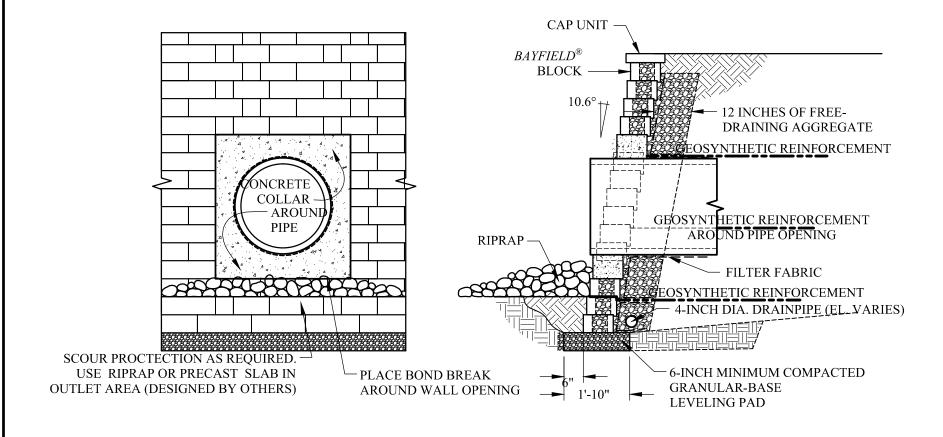

## **ELEVATION VIEW**

## SECTION VIEW

Anchor Wall Engineering, LLC 5959 Baker Road, Suite 390 Minnetonka, MN 55345 These graphic representations are intended for preliminary design purposes only and are not to be used for construction without the signature of a registered professional engineer.

 $^{\mbox{\scriptsize $\mathbb{C}$}}$  2012 Anchor Wall Engineering, LLC  $^{\mbox{\scriptsize $\mathbb{R}$}}$  and  $^{\mbox{\scriptsize $\mathsf{TM}$}}$  Anchor Wall Systems, Inc.

| ) | Drawn By: AWE Date: 2/20/2012 | Bayfield® 6" Multipiece Retaining Wall System Utilities Through Wall Face Large Pipe | Bayfield®            |
|---|-------------------------------|--------------------------------------------------------------------------------------|----------------------|
|   | Scale:<br>3/8"=1'-0"          | Project Information: Typical Details For Conventional Retaining Walls                | Project Information: |