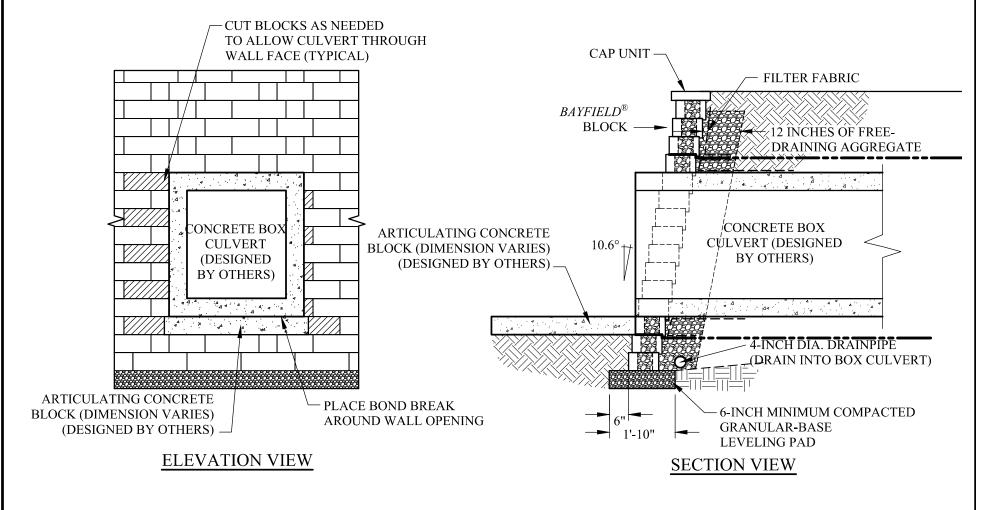

© 2012 Anchor Wall Engineering, LLC ® and TM Anchor Wall Systems, Inc.

| Drawn By: AWE  Date: 2/20/2012 | Bayfield® 6" Multipiece Retaining Wall System Utilities Through Wall Face Box Culvert |
|--------------------------------|---------------------------------------------------------------------------------------|
| Scale:<br>3/8"=1'-0"           | Project Information: Typical Details For Conventional Retaining Walls                 |

| 2/20/2012            | Utilities Through Wall Face Box Culvert                               | Utilities '          | t |
|----------------------|-----------------------------------------------------------------------|----------------------|---|
| Scale:<br>3/8"=1'-0" | Project Information: Typical Details For Conventional Retaining Walls | Project Information: |   |