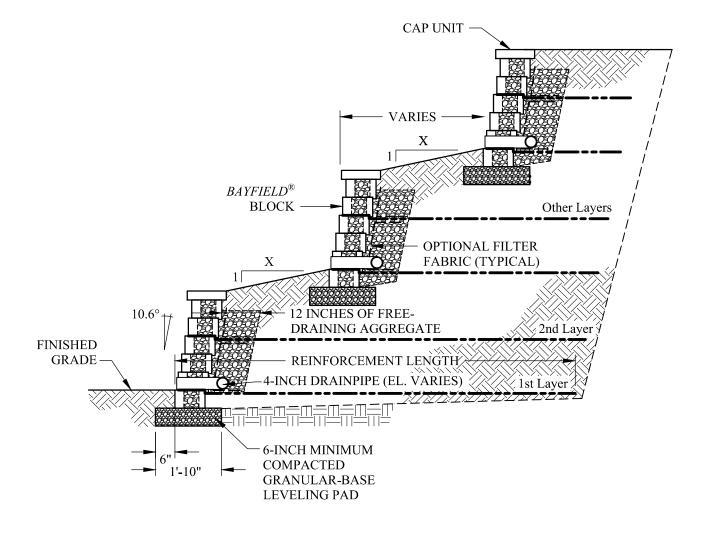

Anchor Wall Engineering, LLC 5959 Baker Road, Suite 390 Minnetonka, MN 55345 These graphic representations are intended for preliminary design purposes only and are not to be used for construction without the signature of a registered professional engineer.

 $^{\mbox{\scriptsize $\mathbb{C}$}}$  2012 Anchor Wall Engineering, LLC  $^{\mbox{\scriptsize $\mathbb{R}$}}$  and  $^{\mbox{\scriptsize $\mathsf{TM}$}}$  Anchor Wall Systems, Inc.

|   | Drawn By:  | Drawing Title:                                |
|---|------------|-----------------------------------------------|
| О | AWE        | Bayfield® 6" Multipiece Retaining Wall System |
|   | Date:      | Typical Terraced Wall                         |
|   | 3/1/2012   | Typical Tellaced Wall                         |
|   | Scale:     | Project Information: Typical Details For      |
|   | 3/8"=1'-0" | Conventional Retaining Walls                  |