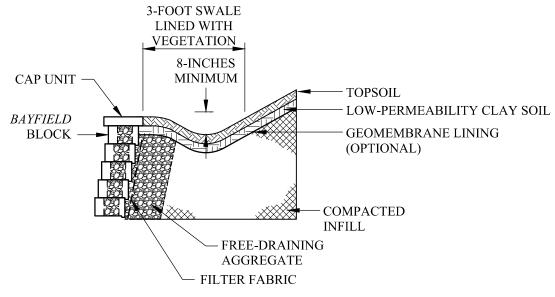

## CONCRETE OR ASPHALT SWALE

**VEGETATED SWALE** 

REFER TO THE NCMA DESIGN MANUAL FOR ADDITIONAL DETAILS

Anchor Wall Engineering, LLC 5959 Baker Road, Suite 390 Minnetonka, MN 55345 These graphic representations are intended for preliminary design purposes only and are not to be used for construction without the signature of a registered professional engineer.