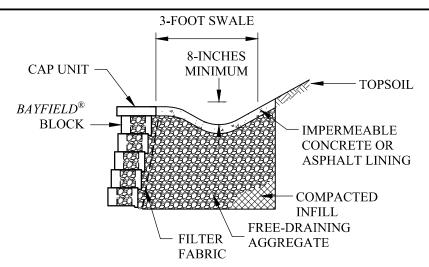

## CONCRETE OR ASPHALT SWALE

**VEGETATED SWALE** 

REFER TO THE NCMA DESIGN MANUAL FOR ADDITIONAL DETAILS

Anchor Wall Engineering, LLC 5959 Baker Road, Suite 390 Minnetonka, MN 55345 These graphic representations are intended for preliminary design purposes only and are not to be used for construction without the signature of a registered professional engineer.