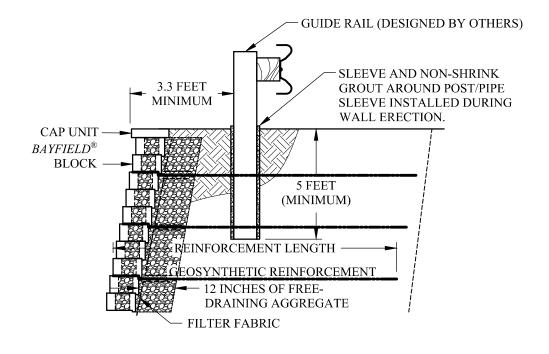

Anchor Wall Engineering, LLC 5959 Baker Road, Suite 390 Minnetonka, MN 55345 These graphic representations are intended for preliminary design purposes only and are not to be used for construction without the signature of a registered professional engineer.

© 2012 Anchor Wall Engineering, LLC ® and TM Anchor Wall Systems, Inc.

| Drawn By:  | Drawing Title:                                |
|------------|-----------------------------------------------|
| AWE        | Bayfield® 6" Multipiece Retaining Wall System |
| Date:      | Guide Rail Behind Wall                        |
| 3/1/2012   | Guide Rail Bellilla Wall                      |
| Scale:     | Project Information: Typical Details For      |
| 3/8"=1'-0" | Conventional Retaining Walls                  |