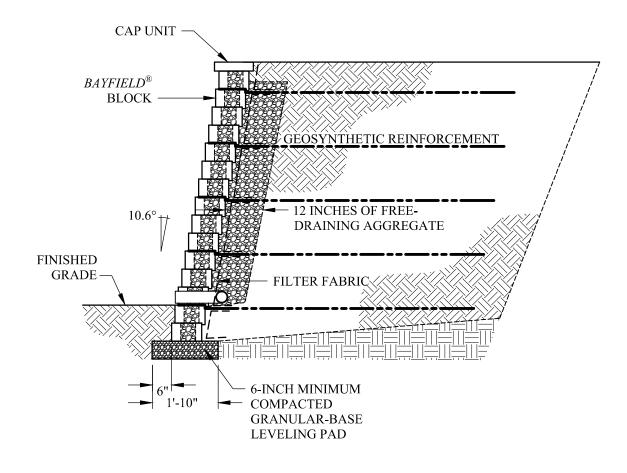

Anchor Wall Engineering, LLC 5959 Baker Road, Suite 390 Minnetonka, MN 55345 These graphic representations are intended for preliminary design purposes only and are not to be used for construction without the signature of a registered professional engineer.

 $^{\mbox{\scriptsize $\mathbb{C}$}}$  2012 Anchor Wall Engineering, LLC  $^{\mbox{\scriptsize $\mathbb{R}$}}$  and  $^{\mbox{\scriptsize $\mathsf{TM}$}}$  Anchor Wall Systems, Inc.

|   | Drawn By:  | Drawing Title:                                |
|---|------------|-----------------------------------------------|
| o | AWE        | Bayfield® 6" Multipiece Retaining Wall System |
|   | Date:      | Typical Cross Section                         |
|   | 3/1/2012   | Typical Closs Section                         |
|   | Scale:     |