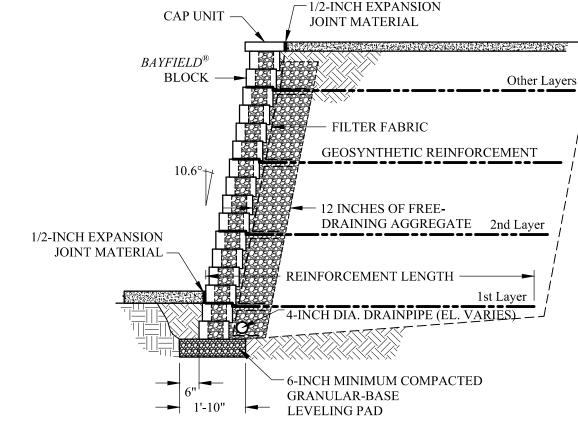

www.anchorwall.com

Customer Service: 1-952-933-8855

Bayfield<sup>®</sup> 6" Multipiece Retaining Wall System Drawn By: ANCHOR® These graphic representations are intended for AWE preliminary design purposes only and are not to be used for construction without the signature Date: Sidewalk Above or Below Wall **BUILD SOMETHING BEAUTIFUL** of a registered professional engineer. 3/1/2012 Anchor Wall Engineering, LLC Scale: Project Information: 5959 Baker Road, Suite 390 Typical Details For © 2012 Anchor Wall Engineering, LLC ® and <sup>TM</sup> Anchor Wall Systems, Inc. Minnetonka, MN 55345 3/8"=1'-0" Conventional Retaining Walls

BFMPCR14A