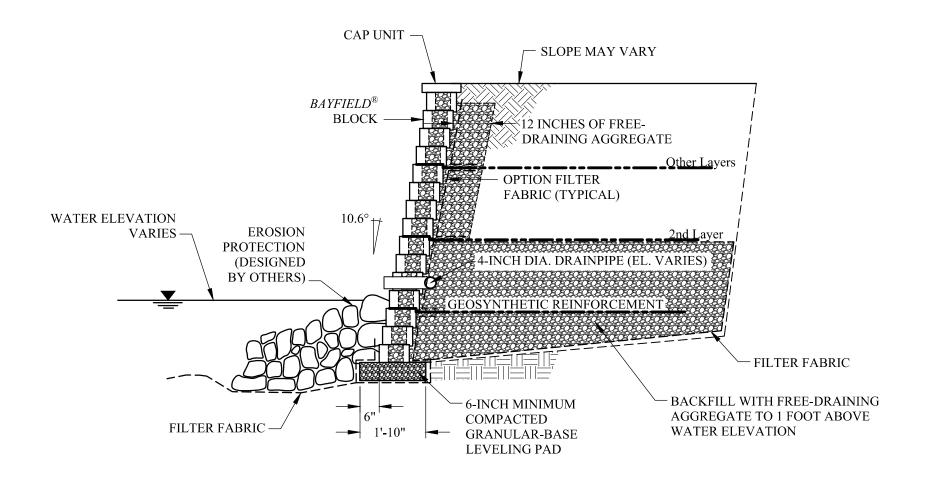

Anchor Wall Engineering, LLC 5959 Baker Road, Suite 390 Minnetonka, MN 55345 These graphic representations are intended for preliminary design purposes only and are not to be used for construction without the signature of a registered professional engineer.

 $^{\mbox{\scriptsize $\mathbb{C}$}}$  2012 Anchor Wall Engineering, LLC  $^{\mbox{\scriptsize $\mathbb{R}$}}$  and  $^{\mbox{\scriptsize $\mathsf{TM}$}}$  Anchor Wall Systems, Inc.

| 0 | Drawn By: AWE Date: 3/1/2012 | Bayfield® 6" Multipiece Retaining Wall System Shoreline or Channel Wall |
|---|------------------------------|-------------------------------------------------------------------------|
|   | Scale:<br>3/8"=1'-0"         | Project Information: Typical Details For Conventional Retaining Walls   |