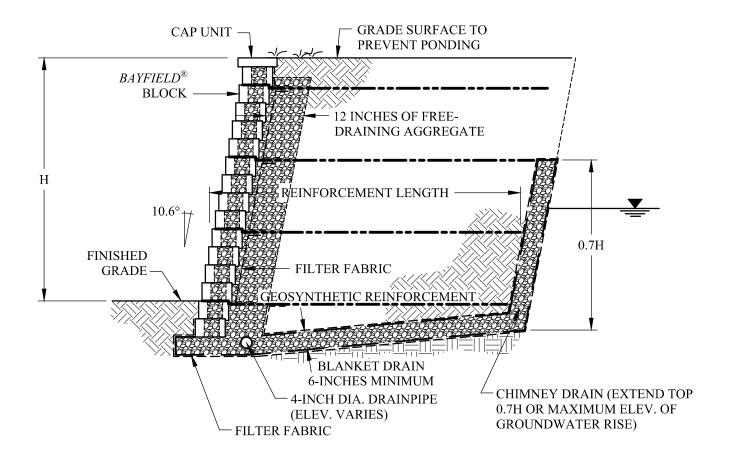

Anchor Wall Engineering, LLC 5959 Baker Road, Suite 390 Minnetonka, MN 55345 These graphic representations are intended for preliminary design purposes only and are not to be used for construction without the signature of a registered professional engineer.

 $^{\mbox{\scriptsize $\mathbb{C}$}}$  2012 Anchor Wall Engineering, LLC  $^{\mbox{\scriptsize $\mathbb{R}$}}$  and  $^{\mbox{\scriptsize $\mathsf{TM}$}}$  Anchor Wall Systems, Inc.

| 0 | Drawn By:<br>AWE      | Bayfield® 6" Multipiece Retaining Wall System                         |
|---|-----------------------|-----------------------------------------------------------------------|
|   | <u>Date:</u> 3/1/2012 | Potential Groundwater Detail                                          |
|   | Scale:<br>3/8"=1'-0"  | Project Informatio