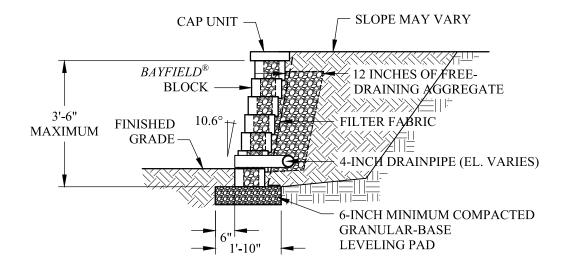

Anchor Wall Engineering, LLC 5959 Baker Road, Suite 390 Minnetonka, MN 55345 These graphic representations are intended for preliminary design purposes only and are not to be used for construction without the signature of a registered professional engineer.

© 2012 Anchor Wall Engineering, LLC ® and TM Anchor Wall Systems, Inc.

| o | Drawn By:<br>AWE  | Bayfield® 6" Multipiece Retaining Wall System                         |
|---|-------------------|-----------------------------------------------------------------------|
|   | Date: 3/1/2012    | Typical Gravity Wall                                                  |
|   | Scale: 3/8"=1'-0" | Project Information: Typical Details For Conventional Retaining Walls |