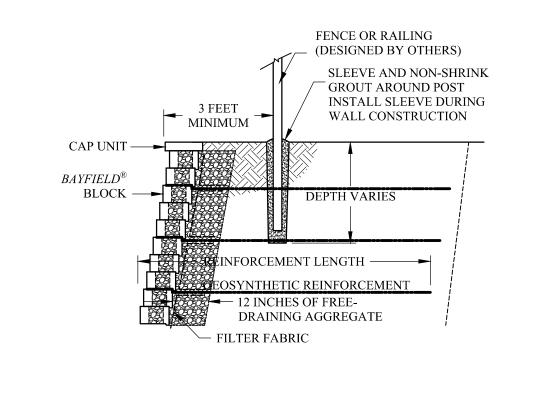

|                                                    | These graphic representations are intended for<br>preliminary design purposes only and are not to | Drawn By:<br>AWE<br>Date: | Bayfield <sup>®</sup> 6" Multipiece Retaining Wall System<br>Fence or Railing Behind Wall |
|----------------------------------------------------|---------------------------------------------------------------------------------------------------|---------------------------|-------------------------------------------------------------------------------------------|
| Anchor Wall Engineering, LLC                       | of a registered professional engineer.                                                            | 3/1/2012                  | Tenee of Raining Dennia Wan                                                               |
| 5959 Baker Road, Suite 390<br>Minnetonka, MN 55345 | © 2012 Anchor Wall Engineering, LLC                                                               | Scale:<br>3/8"=1'-0"      | Project Information: Typical Details For<br>Conventional Retaining Walls                  |