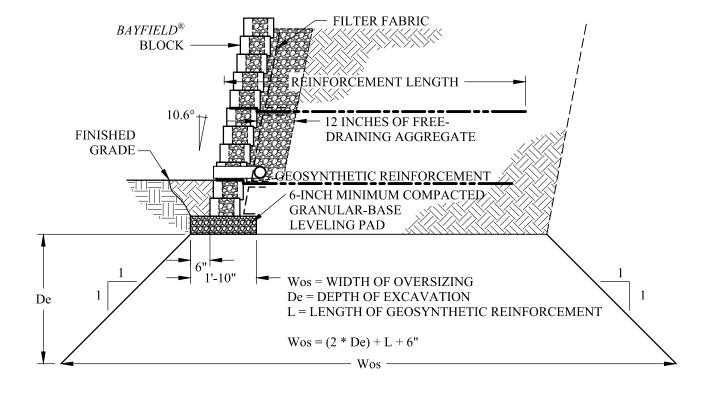

Anchor Wall Engineering, LLC 5959 Baker Road, Suite 390 Minnetonka, MN 55345 These graphic representations are intended for preliminary design purposes only and are not to be used for construction without the signature of a registered professional engineer.

© 2012 Anchor Wall Engineering, LLC ® and TM Anchor Wall Systems, Inc.

| 0 | <u>Drawn By:</u><br>AWE | Bayfield® 6" Multipiece Retaining Wall System                         |
|---|-------------------------|-----------------------------------------------------------------------|
|   | Date: 3/1/2012          | Proper Excavation Oversizing                                          |
|   | Scale:<br>3/8"=1'-0"    | Project Information: Typical Details For Conventional Retaining Walls |