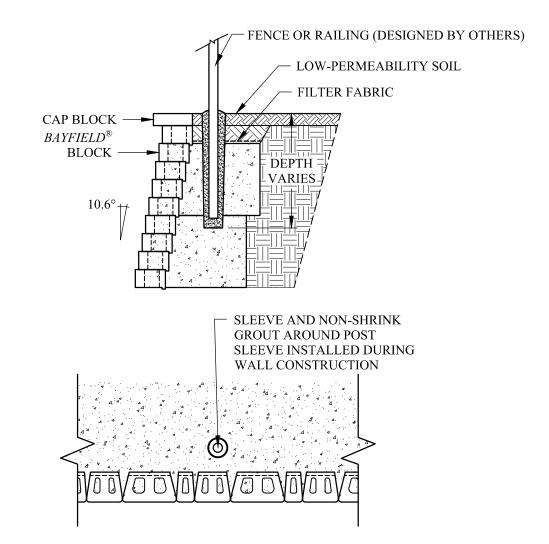

Anchor Wall Engineering, LLC 5959 Baker Road, Suite 390 Minnetonka, MN 55345

These graphic representations are intended for preliminary design purposes only and are not to be used for construction without the signature of a registered professional engineer.

© 2012 Anchor Wall Engineering, LLC ® and TM Anchor Wall Systems, Inc.

| Drawn By: | Drawing Title:       |                                         |
|-----------|----------------------|-----------------------------------------|
| AWE       | Bayfield® 6" N       | <b>Multipiece Retaining Wall System</b> |
| Date:     | Ī                    | Sence Behind Wall                       |
| 2/29/2012 | 1                    | chec Bennia Wan                         |
| Scale:    | Project Information: | m : 15 : 1 F