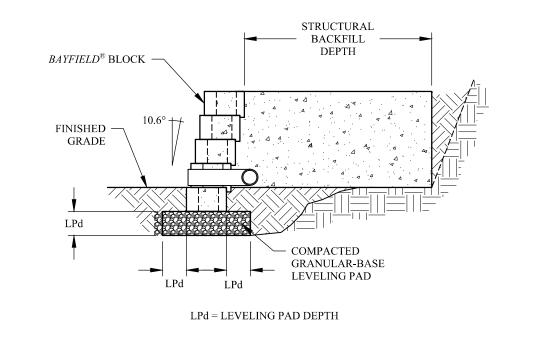

www.anchorwall.com

| ANCHOR <sup>®</sup><br>BUILD SOMETHING BEAUTIFUL<br>Anchor Wall Engineering, LLC | preliminary design purposes only and are not to | AWE                         | Bayfield <sup>®</sup> 6" Multipiece Retaining Wall System<br>1:1 Excavation Detail |
|----------------------------------------------------------------------------------|-------------------------------------------------|-----------------------------|------------------------------------------------------------------------------------|
| 5959 Baker Road, Suite 390<br>Minnetonka, MN 55345                               | © 2012 Anchor Wall Engineering, LLC             | <u>Scale:</u><br>1/2"=1'-0" | Project Information: Typical Details For<br>The Anchorplex™ Retaining Wall System  |