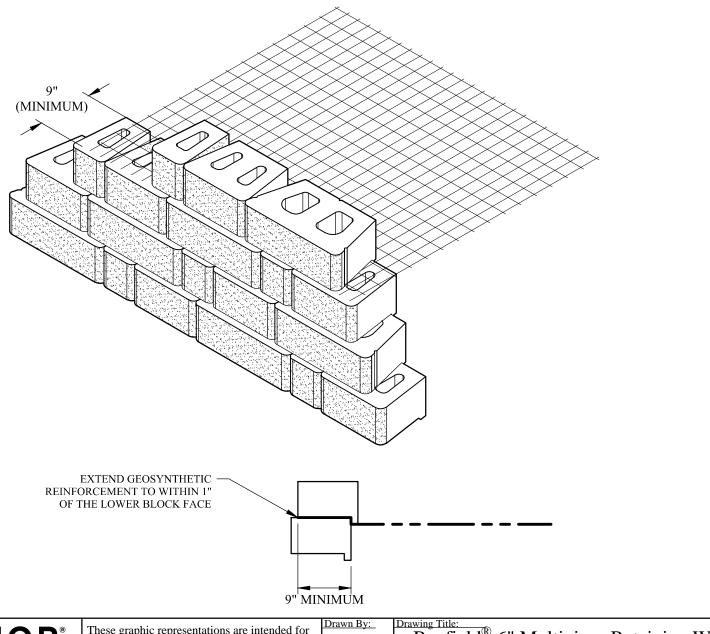

 $^{\mbox{\scriptsize $\mathbb{C}$}}$  2012 Anchor Wall Engineering, LLC  $^{\mbox{\scriptsize $\mathbb{R}$}}$  and  $^{\mbox{\scriptsize $\mathsf{TM}$}}$  Anchor Wall Systems, Inc.

| Drawn By:<br>AWE | Bayfield® 6" Multipiece Retaining Wall System                         |
|------------------|-----------------------------------------------------------------------|
| Date: 3/1/2012   | Reinforcement Connection Detail                                       |
| Scale:<br>None   | Project Information: Typical Details For Conventional Retaining Walls |