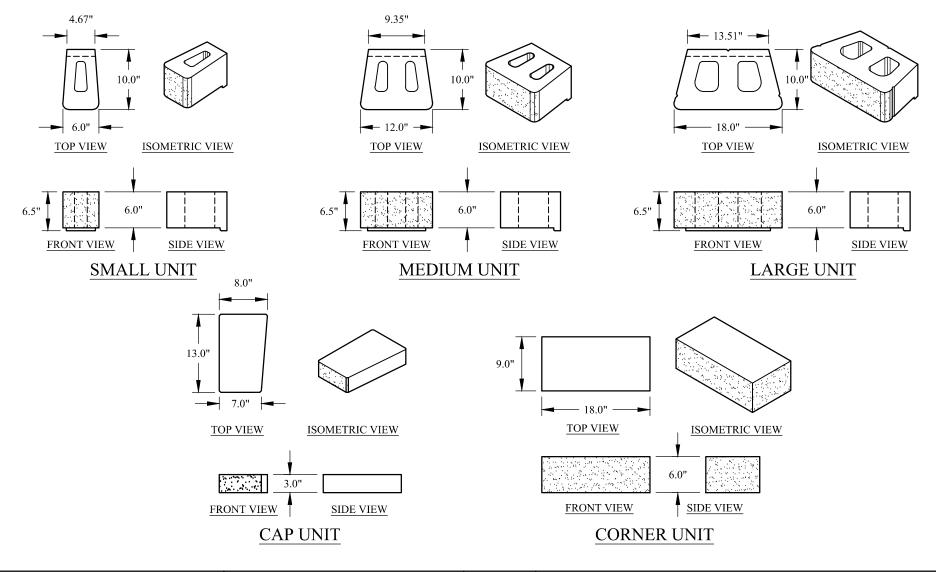

Anchor Wall Engineering, LLC 5959 Baker Road, Suite 390 Minnetonka, MN 55345 These graphic representations are intended for preliminary design purposes only and are not to be used for construction without the signature of a registered professional engineer.

 $^{\mbox{\scriptsize $\mathbb{C}$}}$  2012 Anchor Wall Engineering, LLC  $^{\mbox{\scriptsize $\mathbb{R}$}}$  and  $^{\mbox{\scriptsize $\mathsf{TM}$}}$  Anchor Wall Systems, Inc.

| Drawn By:<br>AWE    | Bayfield®            | 6" Multipiece Retaining Wall System                 |
|---------------------|----------------------|-----------------------------------------------------|
| Date: 3/1/2012      |                      | Individual Block Details                            |
| Scale: 3/4" = 1'-0" | Project Information: | Typical Details For<br>Conventional Retaining Walls |