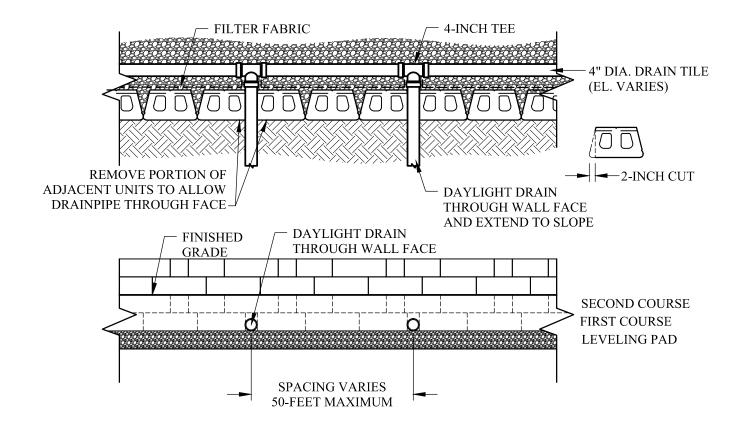

 $\hfill \mathbb{C}$  2012 Anchor Wall Engineering, LLC  $\hfill \mathbb{R}$  and  $\hfill \mathbb{T}^{M}$  Anchor Wall Systems, Inc.

| Drawn By: AWE Date: 2/20/2012 | Bayfield® 6" Multipiece Retaining Wall System Daylight Drainpipe Through Slope |
|-------------------------------|--------------------------------------------------------------------------------|
| Scale:<br>3/8"=1'-0"          | Project Information: Typical Details For Conventional Retaining Walls          |