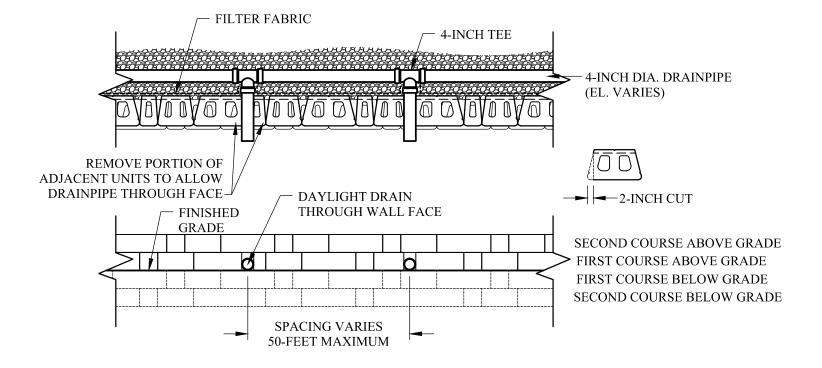

© 2012 Anchor Wall Engineering, LLC ® and TM Anchor Wall Systems, Inc.

| Drawn By<br>AV | <u>/:_</u><br>VE | Bayfield® 6" Multipiece Retaining Wall System |
|----------------|------------------|-----------------------------------------------|
| Date: 2/20/    | 2012             | Daylight Drainpipe Through Wall Face          |