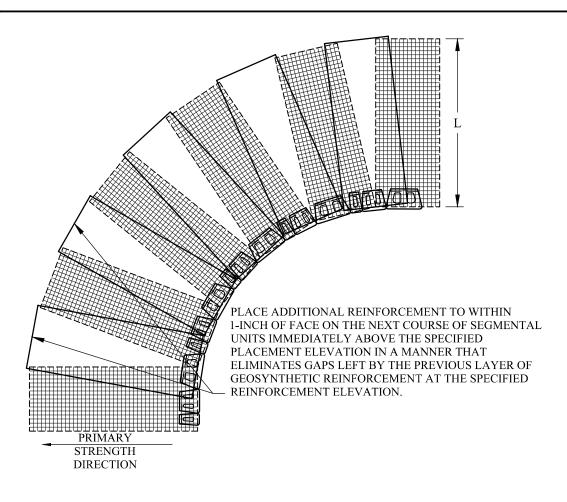

Anchor Wall Engineering, LLC 5959 Baker Road, Suite 390 Minnetonka, MN 55345 These graphic representations are intended for preliminary design purposes only and are not to be used for construction without the signature of a registered professional engineer.

 $^{\mbox{\scriptsize $\mathbb{C}$}}$  2012 Anchor Wall Engineering, LLC  $^{\mbox{\scriptsize $\mathbb{R}$}}$  and  $^{\mbox{\scriptsize $\mathsf{TM}$}}$  Anchor Wall Systems, Inc.

| Drawn By: AWE Date: 3/2/2012 | Bayfield® 6" Multipiece Retaining Wall System Inside Curve Details    |
|------------------------------|-----------------------------------------------------------------------|
| Scale:<br>1/4"=1'-0"         | Project Information: Typical Details For Conventional Retaining Walls |