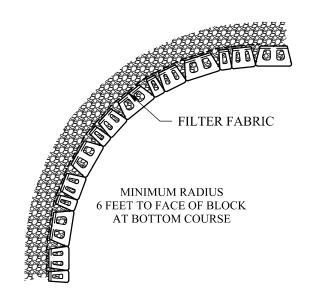

Anchor Wall Engineering, LLC 5959 Baker Road, Suite 390 Minnetonka, MN 55345 These graphic representations are intended for preliminary design purposes only and are not to be used for construction without the signature of a registered professional engineer.

 $^{\mbox{\scriptsize $\mathbb{C}$}}$  2012 Anchor Wall Engineering, LLC  $^{\mbox{\scriptsize $\mathbb{R}$}}$  and  $^{\mbox{\scriptsize $\mathsf{TM}$}}$  Anchor Wall Systems, Inc.

| Drawn By: AWE Date: 3/2/2012 | Bayfield® 6" Multipiece Retaining Wall System Inside Curve Details    |
|------------------------------|-----------------------------------------------------------------------|
| Scale:<br>1/4"=1'-0"         | Project Information: Typical Details For Conventional Retaining Walls |