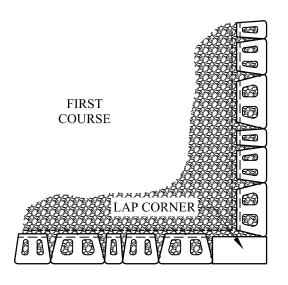

© 2012 Anchor Wall Engineering, LLC ® and TM Anchor Wall Systems, Inc.

|   | Drawn By: | Drawing Title:                                |
|---|-----------|-----------------------------------------------|
| О | AWE       | Bayfield® 6" Multipiece Retaining Wall System |
|   | Date:     | 90-Degree Outside Corner Detail               |
|   | 3/1/2012  | 70-Degree Outside Corner Detail               |

e: Project Information:
3/8"=1'-0"

Scale:

Typical Details For Conventional Retaining Walls