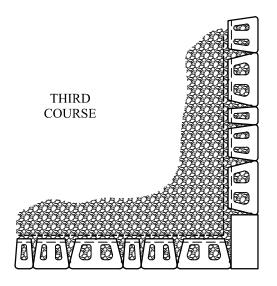

© 2012 Anchor Wall Engineering, LLC ® and TM Anchor Wall Systems, Inc.

|   | Drawn By: | Drawing Title:                                |
|---|-----------|-----------------------------------------------|
| О | AWE       | Bayfield® 6" Multipiece Retaining Wall System |
|   | Date:     | 90-Degree Outside Corner Detail               |
|   | 3/1/2012  | 70-Degree Outside Corner Detail               |

e: Project Information:
3/8"=1'-0"

Scale:

Typical Details For Conventional Retaining Walls