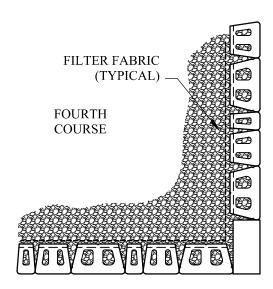

© 2012 Anchor Wall Engineering, LLC ® and TM Anchor Wall Systems, Inc.

|   | Drawn By: | Drawing Title:                                |
|---|-----------|-----------------------------------------------|
| О | AWE       | Bayfield® 6" Multipiece Retaining Wall System |
|   | Date:     | 90-Degree Outside Corner Detail               |
|   | 3/1/2012  | 70-Degree Outside Corner Detail               |

e: Project Information:
3/8"=1'-0"

Scale:

Typical Details For Conventional Retaining Walls