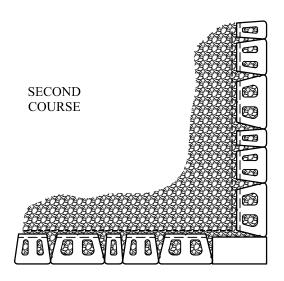

© 2012 Anchor Wall Engineering, LLC ® and TM Anchor Wall Systems, Inc.

|   | Drawn By: | Drawing Title:                                |
|---|-----------|-----------------------------------------------|
| О | AWE       | Bayfield® 6" Multipiece Retaining Wall System |
|   | Date:     | 90-Degree Outside Corner Detail               |
|   | 3/1/2012  | 70-Degree Outside Corner Detail               |

e: Project Information:
3/8"=1'-0"

Scale:

Typical Details For Conventional Retaining Walls