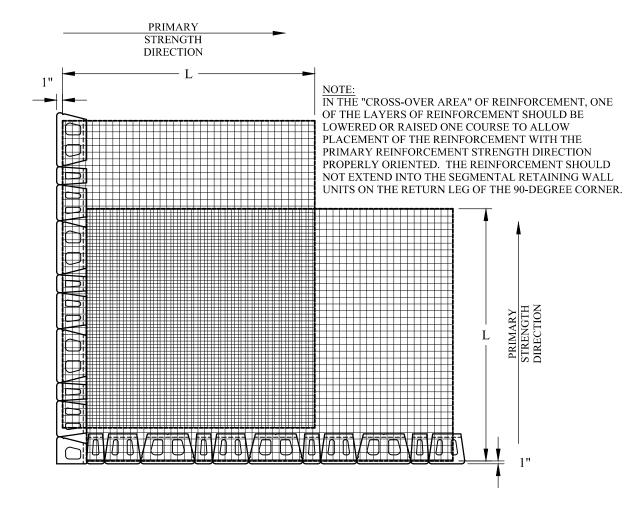

© 2012 Anchor Wall Engineering, LLC ® and TM Anchor Wall Systems, Inc.

| ) | Drawn By:  AWE  Date:  3/2/2012 | Bayfield® 6" Multipiece Retaining Wall System 90-Degree Outside Corner with Grid |
|---|---------------------------------|----------------------------------------------------------------------------------|
|   | Scale:                          | Project Information: Typical Details For                                         |