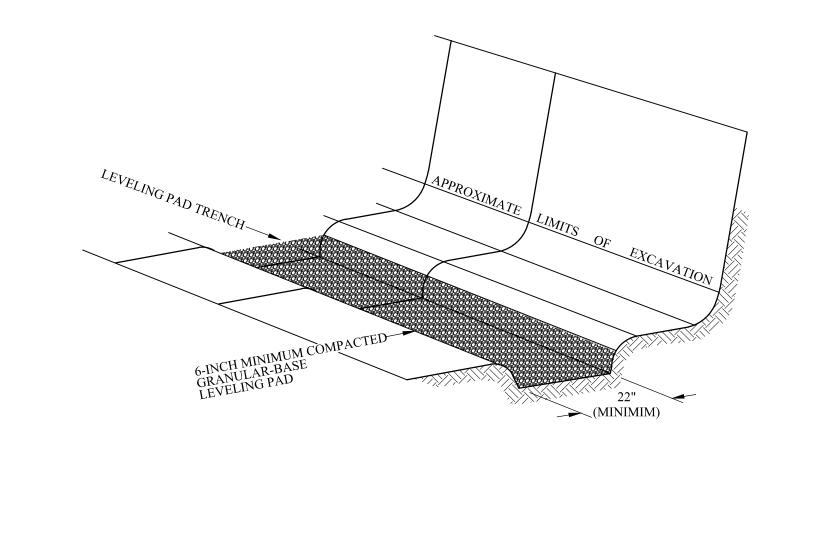

www.anchorwall.com

A

| BUILD SOMETHING BEAUTIFUL  | These graphic representations are intended for<br>preliminary design purposes only and are not to | AWE    | Bayfield <sup>®</sup> 6" Multipiece Retaining Wall System<br>Typical Base Preparation |
|----------------------------|---------------------------------------------------------------------------------------------------|--------|---------------------------------------------------------------------------------------|
| 5959 Baker Road, Suite 390 | © 2012 Anchor Wall Engineering, LLC                                                               | Scale: | Project Information: Typical Details For                                              |
| Minnetonka, MN 55345       |                                                                                                   | None   | Conventional Retaining Walls                                                          |