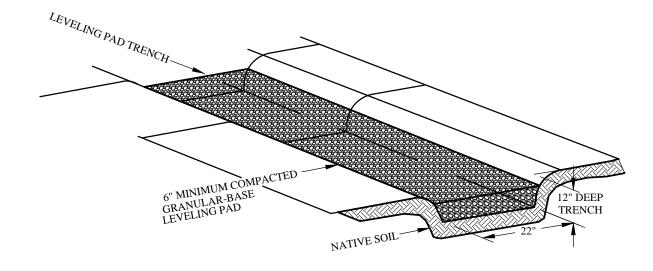

 $^{\mbox{\scriptsize $\mathbb{C}$}}$  2012 Anchor Wall Engineering, LLC  $^{\mbox{\scriptsize $\mathbb{R}$}}$  and  $^{\mbox{\scriptsize $\mathsf{TM}$}}$  Anchor Wall Systems, Inc.

| Drawn By:  AWE  Date:  2/23/2012 | Bayfield® 6" Multipiece Freestanding Wall System  Typical Base Preparation |
|----------------------------------|----------------------------------------------------------------------------|
| Scale: None                      | Project Information: Typical Details For Freestanding Walls                |